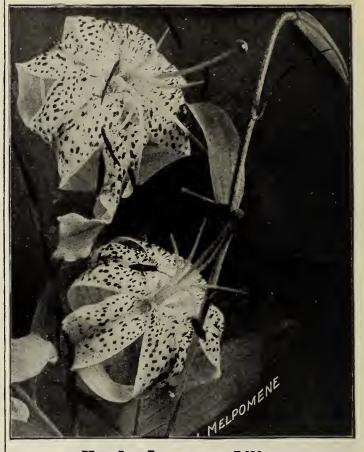

ULBS. This is a wide or thick petaled

| NORTH OF FRANCE BULBS. This is a wide o             |         |         |
|-----------------------------------------------------|---------|---------|
| flower variety, free from disease and producing mon | e bloor | ns than |
| the South of France strain. Doz.                    | 100     | 1000    |
| First Size Bulbs\$0.80                              |         |         |
| Mammoth Size Bulbs 1.00                             | 6.75    | 57.50   |
| SOUTH OF FRANCE BULBS                               |         |         |
| First Size\$0.65                                    | \$4.50  | \$42.00 |
| Mammoth Bulbs                                       | 5.50    | 45.00   |
| Monster Bulbs 00                                    | 6.00    | 50.00   |



# **Hardy Japanese Lilies**

Many florists force these with excellent results. Moderate heat is what they require. After potting, root them thoroughly in a cold frame or house free from frost. Doz. 100 1000 Lilium Auratum (Golden Banded Lily).

|    | White, spotted red, streaked          |        |         |
|----|---------------------------------------|--------|---------|
|    | yellow.                               |        |         |
|    | 8 to 9 inches\$0.90                   | \$5.50 | \$50.00 |
|    | 9 to 11 inches 1.35                   | 9.00   | 85.00   |
| 66 | Album (Praecox). Pure white.          |        |         |
|    | 8 to 9 inches 1.25                    | 8.25   | 77.25   |
|    | 9 to 11 inches 1.75                   | 12.50  | I20.00  |
| 66 | Magnificum (rich c